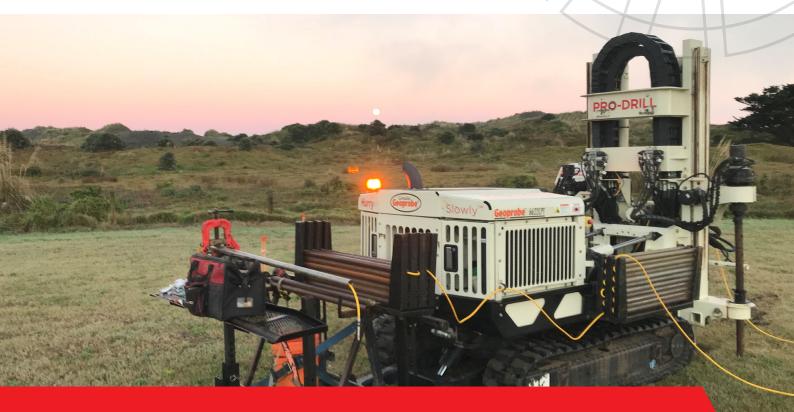

## **GEOPROBE CPT 6622**

- CPT Capable
- Self Anchoring
- Rubber Tracked
- Fully Remote Control Operated
- Can work on slopes, hills & irregular terrain
- -150m of Soundings a day
- -Direct Push Sampling

20 Tonne Push
23 Tonne Pull Back
Crane Liftable
Concrete Steel Coring
Dyna Bolt Anchor Plates

PRO DRILL is a leader in CPT Testing in New Zealand.

We have completed over 325,000 meters of CPT tests and easily complete 150+ meters of soundings in a day regularly. We run 10cm and 15cm cones with Pore pressure in the U2 position.