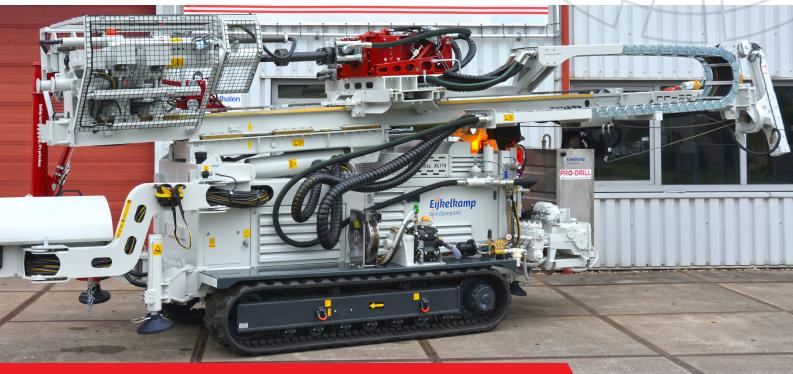

## CRS XL 170 DUO Dual Heads for Ultimate Performance & Versitility.

- Rotary & Sonic Capable
- Rubber Tracked
- Remote tracked & Manual Operated
- Full Safety Cage
- Dual Winch System
- Multi Speed Rotary Head
- Calibrated Auto SPT Hammer

Sonic Frequency Sonic Depth Sonic core size Sonic Casing 150 Hz 0m to 100m 83mm 7 inch & 5 inch

PRO-DRILL (AUCK) LTD PO Box 119, Tuakau 2342 Franklin, New Zealand scott@prodrill.co.nz or kane@prodrill.co.nz With over 375,000 meters of successful Sonic drilling delivered PRO DRILL has drilled more meters of Sonic than any other company IN THE WORLD.

Importantly for PRO DRILL clients using Sonic; core recovery went up to 100% and drilling time is on average 400% quicker than traditional Rotary Drilling. PRO DRILL's Fraste Eijkelkamp Drilling Rigs are the world's best Sonic Rigs with dual heads that can perform Sonic, CPT and Traditional Rotary drilling. Save costs by mobilising only one rig to cover every geotechnical investigation option.