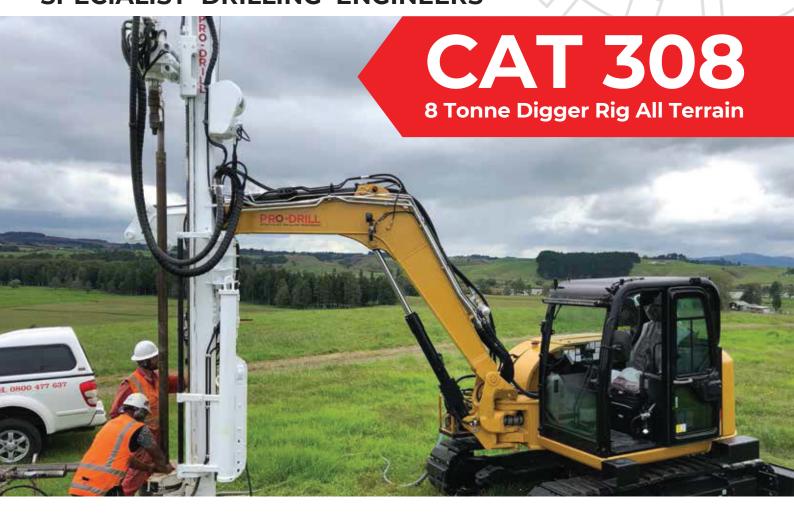

- Rotary
- Rubber Tracked
- Operator Driven
- Two Speed Rotary Head
- Telescopic Mast Height
- Calibrated Auto SPT Hammer
- Horizontal / Angled Drilling Capable

Weight 10 Tonne

Height while working 4m Extendable to 7m